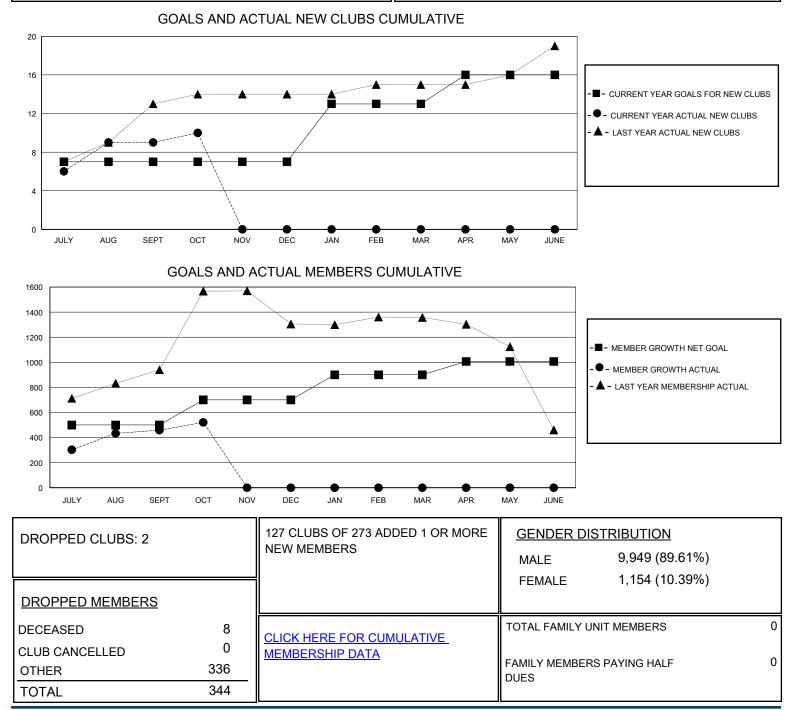

## MONTHLY MEMBERSHIP PROGRESS REPORT

District 324 F

Results as of: 10/31/2024

| GMT:                  |               |           |               |                       |                       |                         | GMT CA                                             |
|-----------------------|---------------|-----------|---------------|-----------------------|-----------------------|-------------------------|----------------------------------------------------|
| Clubs                 |               |           |               | Members               |                       |                         |                                                    |
| RESULTS FOR 2024-2025 |               |           |               | RESULTS FOR 2024-2025 |                       |                         |                                                    |
| QUARTER               | NEW CLUB GOAL | NEW CLUBS | DROPPED CLUBS | QUARTER               | ER GROWTH NET<br>GOAL | MEMBER GROWTH<br>ACTUAL | DROPPED<br>MEMBERS ACTUAL<br>(including transfers) |
| JULY/AUG/SEPT         | 7             | 9         | 2             | JULY/AUG/SEPT         | 500                   | 811                     | 303                                                |
| OCT/NOV/DEC           | 0             | 1         | 0             | OCT/NOV/DEC           | 200                   | 111                     | 42                                                 |
| JAN/FEB/MAR           | 6             | 0         | 0             | JAN/FEB/MAR           | 200                   | 0                       | 0                                                  |
| APR/MAY/JUNE          | 3             | 0         | 0             | APR/MAY/JUNE          | 106                   | 0                       | 0                                                  |